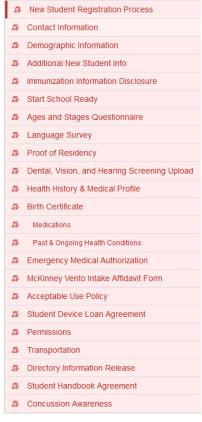

🗃 Manage Documents

Please upload the following:

• Birth Certificate - in the Birth Certificate form (DO NOT SIGN UNTIL UPLOADED)

- 1 Proof of Residency (Driver's License does not count) in the Proof of Residency form (DO NOT SIGN UNTIL UPLOADED)
- Driver's License in the Proof of Residency form (DO NOT SIGN UNTIL UPLOADED)
- Dental, Vision & Hearing Screening Results in the Dental, Vision & Hearing form (DO NOT SIGN UNTIL UPLOADED)
- Immunization Records
- From there, you will have to complete and sign the following forms:

- Do not sign (Birth Certificate, Proof of Residency, Driver's License, Denal, Vision & Hearing or Immunizations) until you have uploaded the documents.
- Before your child can start school, the above forms must be completed (they will turn green once completed) as well as have the following documents uploaded:
  - Birth Certificate
  - 1 Proof of Residency Driver's License doesn't count
  - Driver's License
  - Dental, Vision & Hearing Screening Results
  - Immunization Records