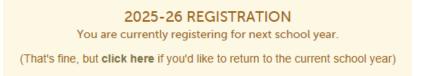

• Login to your Parent Account

• Make sure to change the registration year to 2025-2026 by clicking:

• Once the school year has been changed, it will look like the picture below at the top (you will want to make sure it says <u>2025-2026</u> at the top).