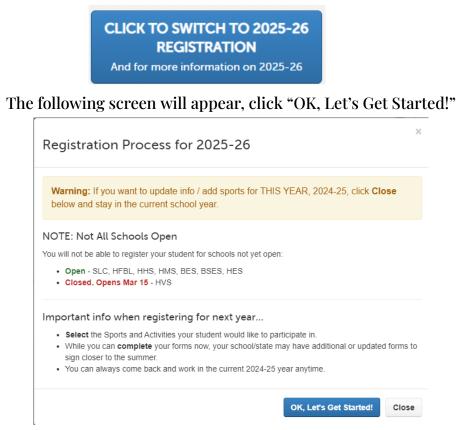

• Login to your Parent Account

• Make sure to change the registration year to 2025-2026 by clicking:

• Once the school year has been changed, it will look like the picture below at the top (you will want to make sure it says <u>2025-2026</u> at the top).