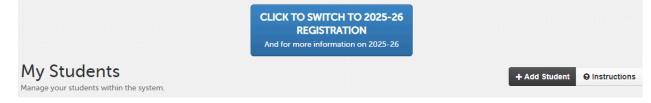

• Login to your Parent Account

• Make sure to change the registration year to 2025-2026 by clicking:

• Once the school year has been changed, it will look like the picture below at the top (you will want to make sure it says <u>2025-2026</u> at the top).